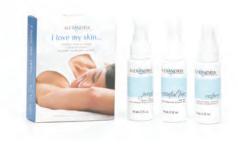

I LOVE MY SKIN KIT

Easy to follow skin care routine for those on the go. Smaller 2oz/57ml/59g sizes of Presept<sup>™</sup> Skin Cleanser, Essential Tonic<sup>™</sup>, and Restore<sup>™</sup> Hydrating Lotion assembled in an easy to use kit.