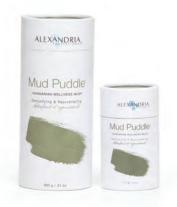

## RETAIL PRODUCTS

*Body and face scrubs* 

SALT SMOOTHIE®

A more simplified way for clients to utilize the Saltspring<sup>®</sup> scrub by pre-mixing the Saltspring<sup>®</sup> with the Restore<sup>™</sup> Hydrating Lotion. Exfoliate your skin with powerful moisturizing benefits of natural oils combined with mineralizing Dead Sea salt.