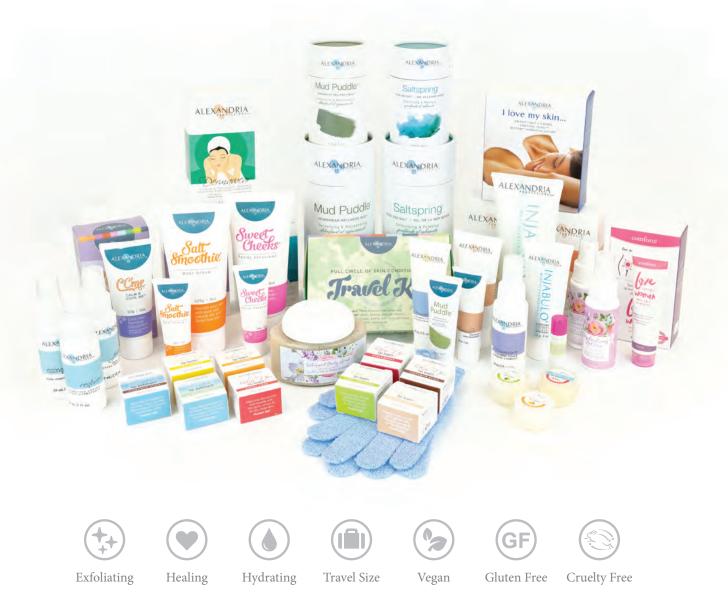

ain management due to its thermal properties, allowing it to penetrate

7 Mud Puddle<sup>®</sup> calms skin and histamine reactions after hair removal for the best



## UNDERSTANDING FULL CIRCLE

## Body sugaring

## UNDERSTANDING FULL CIRCLE *Soften and repair*





Use Phenomen-all<sup>™</sup> and our Restore<sup>™</sup> Hydrating Lotion post treatment and daily.

Alexandria Professional® | PURE SKIN | www.alexandriaprofessional.com

## UNDERSTANDING FULL CIRCLE

### Exfoliate

## UNDERSTANDING FULL CIRCLE Detoxify



Use Salt Smoothie<sup>®</sup> and Saltspring<sup>®</sup> to eliminate dead dry skin.



The Mud Puddle<sup>®</sup> wellness mask releases impurities all over the body.

Alexandria Professional® | PURE SKIN | www.alexandriaprofessional.com

## **RETAIL PRODUCT** CATALOGUE







#### SALTSPRING<sup>®</sup>

Rich in natural minerals, it rejuvenates your entire body and leaves skin feeling silky and smooth. Our Saltspring<sup>®</sup> comes from the Dead Sea.



# RETAIL PRODUCTS



### MUD PUDDLE®

An all-natural Hungarian mud rich in essential minerals and collagen. This multi-purpose rejuvenating treatment is approved as 'curative' by the Hungarian government and can be used for a variety of treatments on the body.



## RETAIL PRODUCTS

*Body and face scrubs* 



SALT SMOOTHIE®

A more simplified way for clients to utilize the Saltspring<sup>®</sup> scrub by pre-mixing the Saltspring<sup>®</sup> with the Restore<sup>™</sup> Hydrating Lotion. Exfoliate your skin with powerful moisturizing benefits of natural oils combined with mineralizing Dead Sea salt.