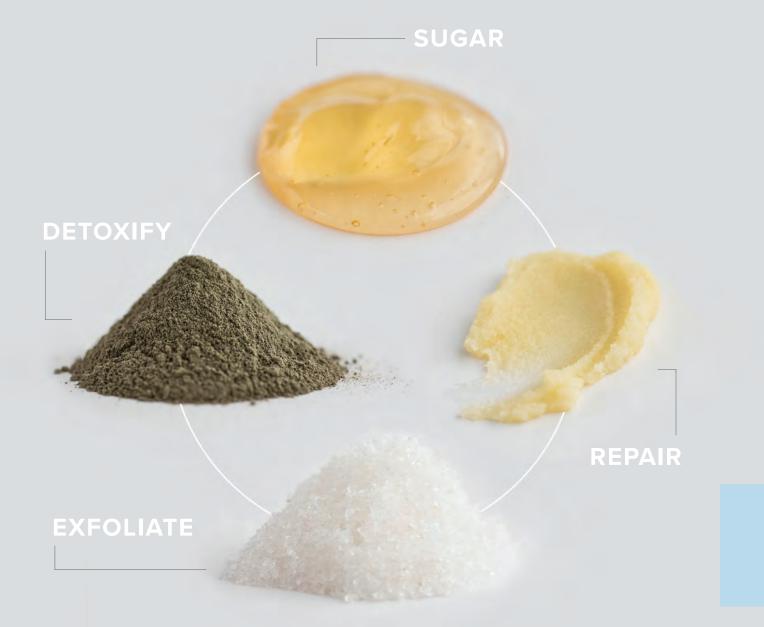

## UNDERSTANDING FULL CIRCLE

## Body sugaring

## UNDERSTANDING FULL CIRCLE *Soften and repair*

Use Phenomen-all<sup>™</sup> and our Restore<sup>™</sup> Hydrating Lotion post treatment and daily.

Alexandria Professional® | PURE SKIN | www.alexandriaprofessional.com

### Exfoliate

## UNDERSTANDING FULL CIRCLE Detoxify

Use Salt Smoothie<sup>®</sup> and Saltspring<sup>®</sup> to eliminate dead dry skin.

The Mud Puddle<sup>®</sup> wellness mask releases impurities all over the body.