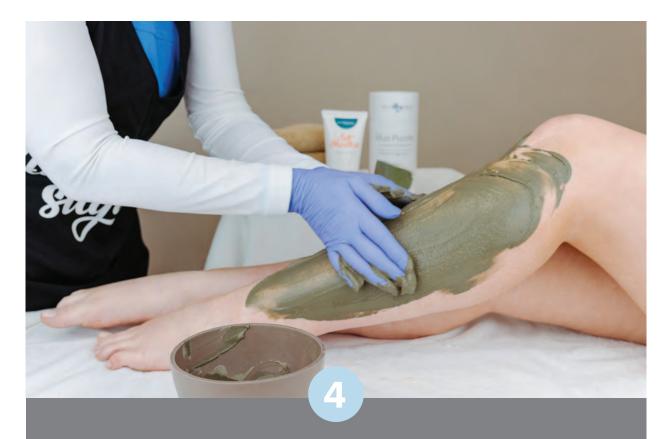

## UNDERSTANDING FULL CIRCLE Detoxify

Use Salt Smoothie<sup>®</sup> and Saltspring<sup>®</sup> to eliminate dead dry skin.

The Mud Puddle<sup>®</sup> wellness mask releases impurities all over the body.

# A mask for every area of the body!

Alexandria Professional's Mud Puddle<sup>®</sup> Hungarian Wellness Mud<sup>®</sup> is harvested from nature with the power to:

- Detox follicles
- Calm inflammation
- Promote collagen production
- Even skin complexion

## MUD PUDDLE® FOR REAL LIFE

Reduce Inflammatio

Release Trapped Hairs

Brighten Complexion

Boost Collagen Production