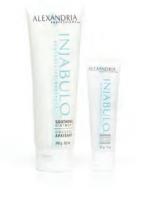

#### INJABULO™

A unique African massage ointment with cooling effects to soothe sore muscles and with hydrating properties to soften skin.