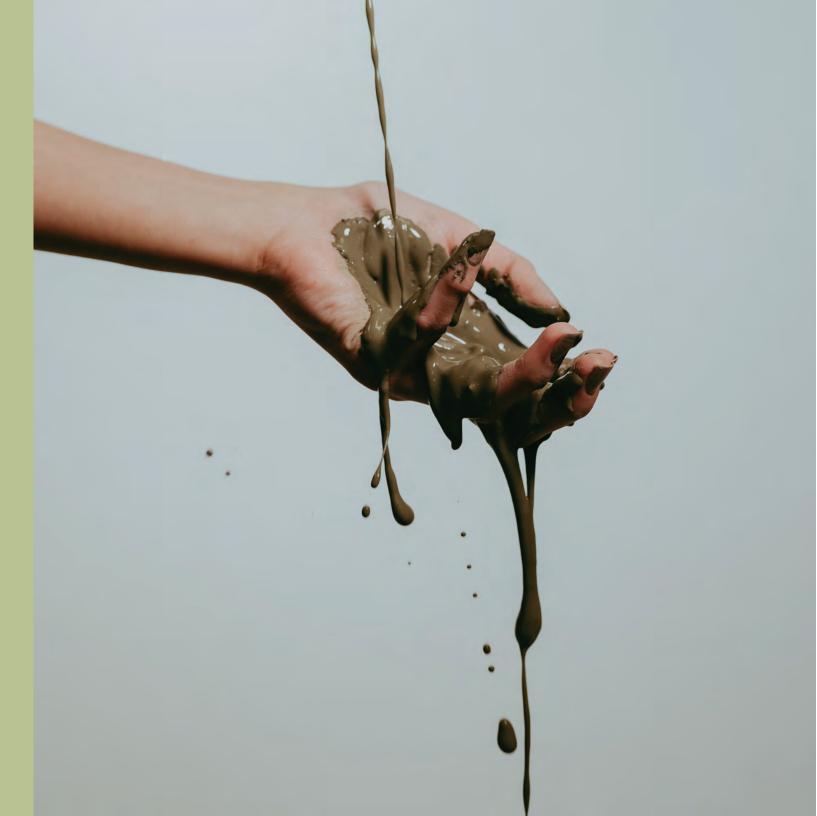

## **MUD PUDDLE**®

Purify Your Skin

# A mask for every area of the body!

Alexandria Professional's Mud Puddle<sup>®</sup> Hungarian Wellness Mud<sup>®</sup> is harvested from nature with the power to:

- Detox follicles
- Calm inflammation
- Promote collagen production
- Even skin complexion

## MUD PUDDLE® FOR REAL LIFE

Reduce Inflammatio

Release Trapped Hairs

Brighten Complexion

Boost Collagen Production