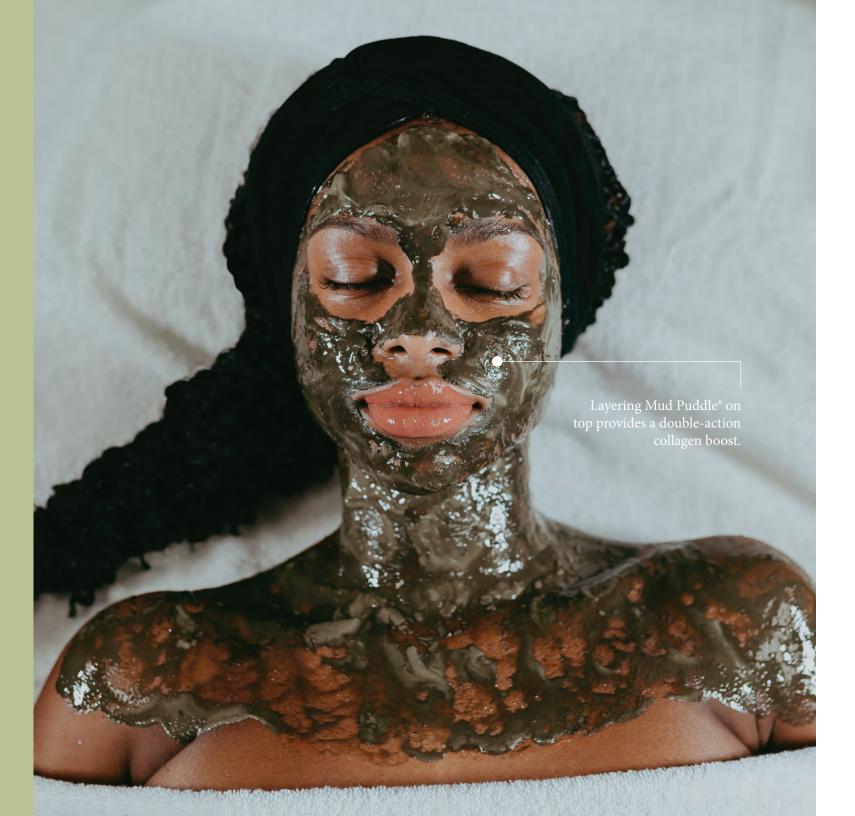

## **MUD PUDDLE**®

Purify Your Skin

# A mask for every area of the body!

Alexandria Professional's Mud Puddle<sup>®</sup> Hungarian Wellness Mud<sup>®</sup> is harvested from nature with the power to:

- Detox follicles
- Calm inflammation
- Promote collagen production
- Even skin complexion

## MUD PUDDLE® FOR REAL LIFE

Reduce Inflammatio

Release Trapped Hairs

Brighten Complexion

Boost Collagen Production

# The Sweet 'n Plump facial is a double-action collagen booster that

Use Mud Puddle® to release ingrown hairs and even skin tone. Mud Puddle<sup>®</sup> promotes collagen production and helps prevent breakouts.