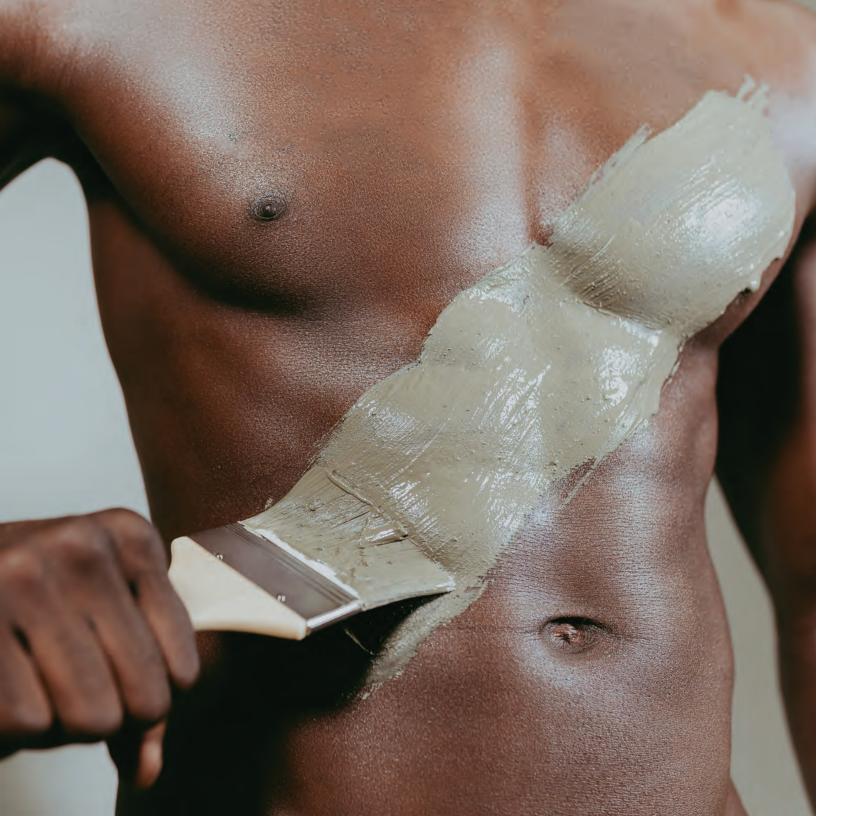

## **MUD PUDDLE**®

Purify Your Skin

# A mask for every area of the body!

Alexandria Professional's Mud Puddle<sup>®</sup> Hungarian Wellness Mud<sup>®</sup> is harvested from nature with the power to:

- Detox follicles
- Calm inflammation
- Promote collagen production
- Even skin complexion

## MUD PUDDLE® FOR REAL LIFE

Reduce Inflammatio

Release Trapped Hairs

Brighten Complexion

Boost Collagen Production