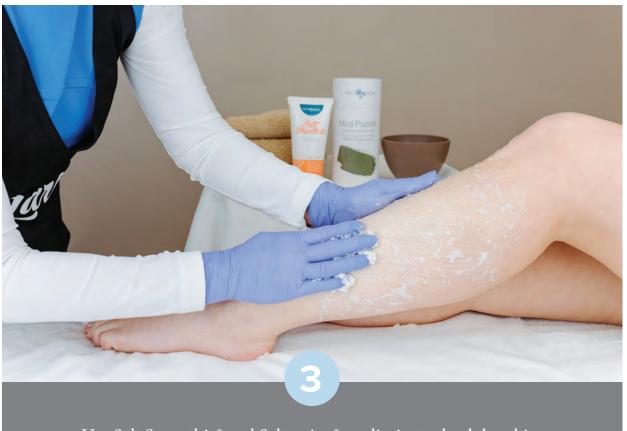

### Exfoliate

## UNDERSTANDING FULL CIRCLE Detoxify

Use Salt Smoothie<sup>®</sup> and Saltspring<sup>®</sup> to eliminate dead dry skin.

The Mud Puddle<sup>®</sup> wellness mask releases impurities all over the body.