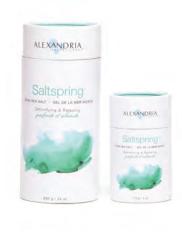

### MUD PUDDLE®

An all-natural Hungarian mud rich in essential minerals and collagen. This multi-purpose rejuvenating treatment is approved as 'curative' by the Hungarian government and can be used for a variety of treatments on the body.