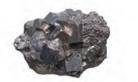

ALUMINUM OXIDE (AL2O3) - Acts as an absorbent and drying agent, as well as a catalyst for the production of haemoglobin and myoglobin. Aids with oxygenation of red blood cells. *Aluminum oxide occurs in* nature as various minerals such as corundum or bauxite (pictured here).