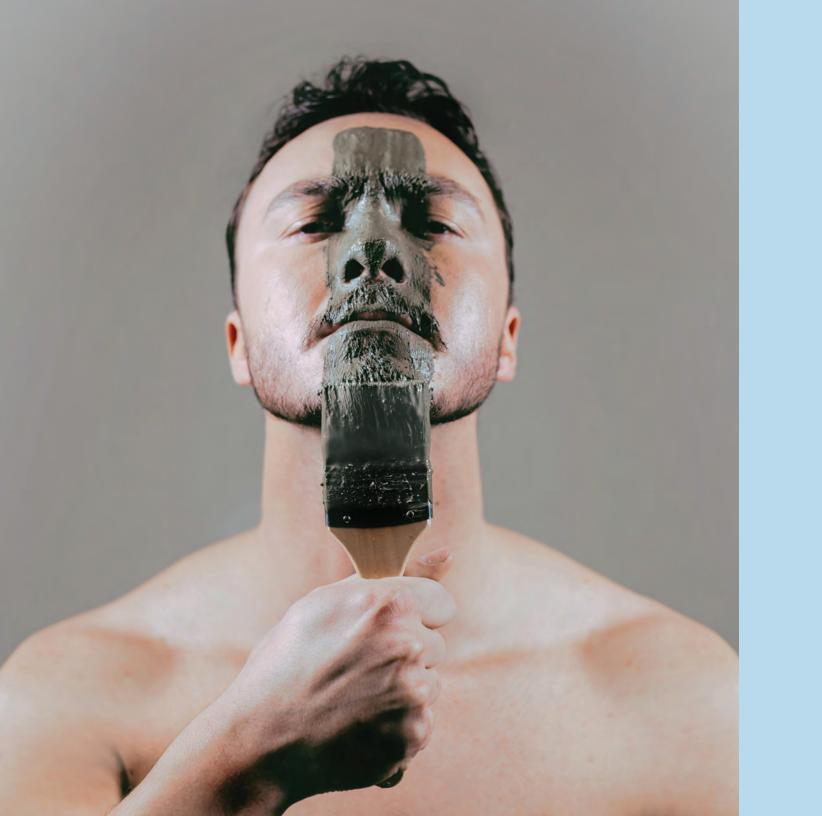

## **MUD PUDDLE**®

Purify Your Skin

# A mask for every area of the body!

Alexandria Professional's Mud Puddle<sup>®</sup> Hungarian Wellness Mud<sup>®</sup> is harvested from nature with the power to:

- Detox follicles
- Calm inflammation
- Promote collagen production
- Even skin complexion

## MUD PUDDLE® FOR REAL LIFE

Reduce Inflammatio

Release Trapped Hairs

Brighten Complexion

Boost Collagen Production