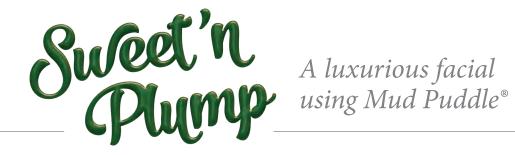

Alexandria Professional's new Sweet 'n Plump facial treatment will hydrate, rejuvenate, and detoxify all skin types.

# The Sweet 'n Plump facial is a double-action collagen booster that

Use Mud Puddle® to release ingrown hairs and even skin tone. Mud Puddle<sup>®</sup> promotes collagen production and helps prevent breakouts.

Apply Mud Puddle<sup>®</sup> to brighten skin tone and tighten elasticity. Aud Puddle<sup>®</sup> masks can be used to spot treat blemishes nd manage oil production.