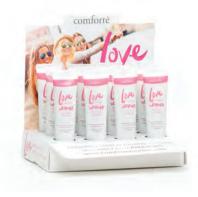

### **COMFORTÉ®**

A topical cream made from allnatural ingredients direct from the primordial forests of Africa. Massage onto the lower abdomen for effective, drug-free relief from period symptoms. Your body chemistry is unaffected.