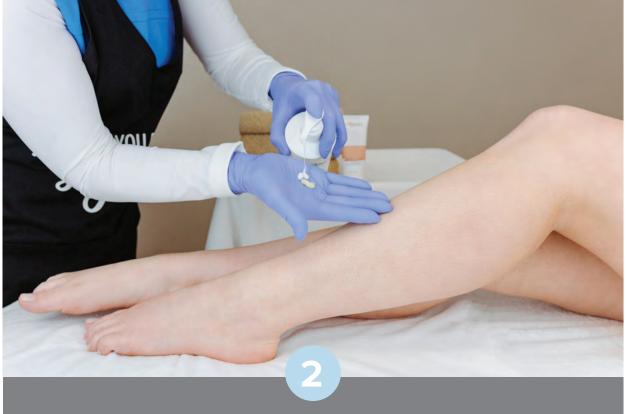

t pack or a cold pack as well.
- 6. Use this mud for **spot treatment of blemishes** to draw out oils and toxins.
- treatment results.
- 8. Mud can be used in a bath to allow the body to fully soak up the silica and draw out any skin impurities. Add 1 to 2 cups of Mud Puddle® mixed in with your bath water and feel the magic!
- 9. This product offers you a luxurious spa experience from the comfort of your home!
- 10. Pair a Mud Puddle<sup>®</sup> mask with your favorite cocktail for the ultimate self-care date!

5. HWM aids in pain management due to its thermal properties, allowing it to penetrate

7 Mud Puddle<sup>®</sup> calms skin and histamine reactions after hair removal for the best



## UNDERSTANDING FULL CIRCLE

## Body sugaring

## UNDERSTANDING FULL CIRCLE *Soften and repair*





Use Phenomen-all<sup>™</sup> and our Restore<sup>™</sup> Hydrating Lotion post treatment and daily.

Alexandria Professional® | PURE SKIN | www.alexandriaprofessional.com

## UNDERSTANDING FULL CIRCLE

### Exfoliate

## UNDERSTANDING FULL CIRCLE Detoxify



Use Salt Smoothie<sup>®</sup> and Saltspring<sup>®</sup> to eliminate dead dry skin.



The Mud Puddle<sup>®</sup> wellness mask releases impurities all over the body.

Alexandria Professional® | PURE SKIN | www.alexandriaprofessional.com

## **RETAIL PRODUCT** CATALOGUE







#### SALTSPRING<sup>®</sup>

Rich in natural minerals, it rejuvenates your entire body and leaves skin feeling silky and smooth. Our Saltspring<sup>®</sup> comes from the Dead Sea.



# RETAIL PRODUCTS



### MUD PUDDLE®

An all-natural Hungarian mud rich in es